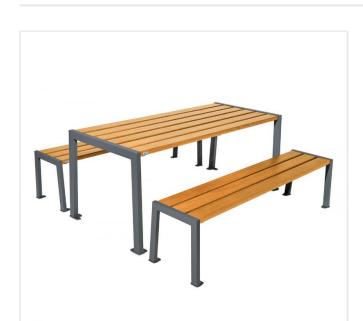

## SILAOS PICNIC TABLE

Product Code: SFD232

## PRODUCT DESCRIPTION

The Silaos Picnic Table is part of the Silaos® collection and makes an excellent choice for furnishing picnic areas. Made from French Oak slats and a steel tube frame. Timber finish is a water based colour stain preserver in a light oak or mahogany. Steel is finished in a zinc primer available in a range of RAL colours. Wood uses tamper-proof bolts. The set is mounted on base plates for easy installation. Anchor bolts supplied. Product is shipped flat packed for self-assembly.