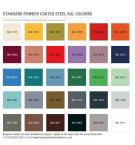

The roof is clad with 10mm anti-cellular polycarbonate with anti-intrusion enforcement.

Locked with a European key lock.

Available in a Galvanised or Galvanised and Powder Coated.

## SPECIFICATIONS

| Weight | 470.00 kg       |
|--------|-----------------|
| Width  | 2520mm          |
| Depth  | 2830mm          |
| Height | 2640mm          |
| Fixing | Surface Mounted |
| Colour | Galvanised      |