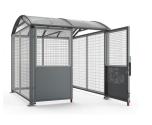

## SECURE VOUTE SHELTER

Product Code: SFD111

## PRODUCT DESCRIPTION

The Secure Voute Shelter offers storage for bicycles, scooters, motorcycles.

Its galvanised steel post and wire mesh cladding makes this product an effective and durable solution to reduce theft.

The roof is clad with 10mm anti-cellular polycarbonate with anti-intrusion enforcement.

Locked with a European key lock.

Available in a Galvanised or Galvanised and Powder Coated.