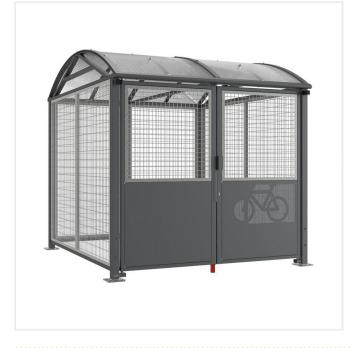

## SECURE VOUTE SHELTER

Product Code: SFD111

## PRODUCT DESCRIPTION

The Secure Voute Shelter offers storage for bicycles, scooters, motorcycles.

Its galvanised steel post and wire mesh cladding makes this product an effective and durable solution to reduce theft.

The roof is clad with 10mm anti-cellular polycarbonate with anti-intrusion enforcement.

Locked with a European key lock.

Available in a Galvanised or Galvanised and Powder Coated.