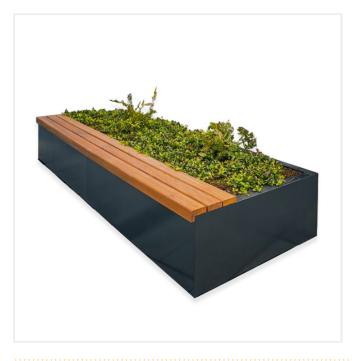

## **PRODUCT DESCRIPTION**

The Fern GRP Bench Planter is a versatile combined bench and planter.

The timber bench is fitted on top of the GRP (glassreinforced plastic) planter on one side and is the whole length.

The planter is available in any RAL colour matt, satin or gloss finishes, but looks particularly stunning in metallic effects.

These planters are perfect for small private spaces and roof terraces due to being made from Glass Reinforced Plastic. This ensures they are strong, durable, frost proof, rust proof, yet also light weight. GRP planters also have a contemporary appearance and therefore look stunning in any garden or roof terrace space. Just add plants!