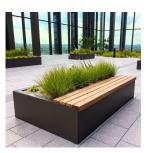

## **PRODUCT DESCRIPTION**

The Fern GRP Bench Planter is a versatile combined bench and planter.

The timber bench is fitted on top of the GRP (glassreinforced plastic) planter on one side and is the whole length.

The planter is available in any RAL colour matt, satin or gloss finishes, but looks particularly stunning in metallic effects.

These planters are perfect for small private spaces and roof terraces due to being made from Glass Reinforced Plastic. This ensures they are strong, durable, frost proof, rust proof, yet also light weight. GRP planters also have a contemporary appearance and therefore look stunning in any garden or roof terrace space. Just add plants!