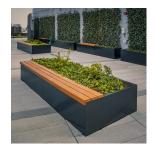

## **PRODUCT DESCRIPTION**

The Fern GRP Bench Planter is a versatile combined bench and planter.

The timber bench is fitted on top of the GRP (glassreinforced plastic) planter on one side and is the whole length.

The planter is available in any RAL colour matt, satin or gloss finishes, but looks particularly stunning in metallic effects.

These planters are perfect for small private spaces and roof terraces due to being made from Glass Reinforced Plastic. This ensures they are strong, durable, frost proof, rust proof, yet also light weight. GRP planters also have a contemporary appearance and therefore look stunning in any garden or roof terrace space. Just add plants!