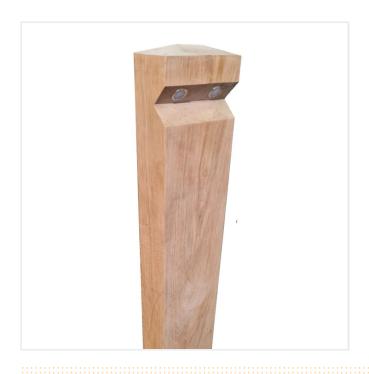

## STRATTON DOUBLE ILLUMINATED TIMBER BOLLARD

Product Code: SFD591

## PRODUCT DESCRIPTION

Stratton Double Illuminated Timber Bollard. Create a stunning display with our stylish range of solid wooden lighting bollards. Fitted with energy-efficient LED low voltage lamp units. Can be used in multiple areas including car parks, driveways, paths, commercial areas, and even indoors!

With its generous proportions, this lighting bollard is sure to make an impact wherever you put it. It will give you years of reliable service.

Made from components that can be recycled or naturally decomposed at the end of its useful life. Style doesn't have to leave a legacy long after the light has been finished with.

Every bollard is finished with a coat of Danish oil before leaving the factory. It brings out the fantastic colours and grain and ensures it stays that way.

Milled from "green" timber this lighting bollard will crack, twist and warp over time – this is completely normal and just adds to the character, no two bollards will ever be the same!

- Twin 1.3w 240v LED Lamp
- · Oak & Larch timber options
- 1 Year warranty on electrical components
- Easy to install
- Low maintenance
- Sustainably sourced timbers
- Approximately 13.3Kg (Larch) and 16.2Kg (Oak) sequestered carbon
- Lumens 280
- Lux 22.28