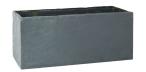

## **VIOLA GRP PLANTER**

Product Code: SFD615

## PRODUCT DESCRIPTION

The Viola Planter mould was taken from a large piece of slate making the finished effect look very realistic. Therefore you can have the look of a heavy stone planter but with all the benefits of GRP.

Glass Reinforced Plastic ensures they are strong, durable, frost proof, rust proof, yet also light weight.

Also available in any RAL colour matt, satin or gloss finishes - contact us for more information.