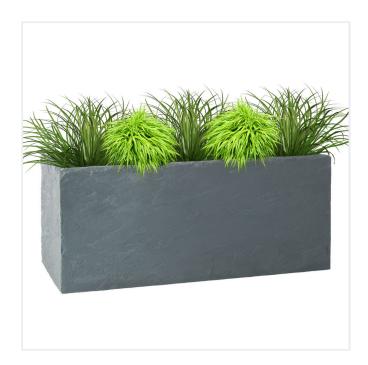

## **VIOLA GRP PLANTER**

Product Code: SFD615

## PRODUCT DESCRIPTION

The Viola Planter mould was taken from a large piece of slate making the finished effect look very realistic. Therefore you can have the look of a heavy stone planter but with all the benefits of GRP.

Glass Reinforced Plastic ensures they are strong, durable, frost proof, rust proof, yet also light weight.

Also available in any RAL colour matt, satin or gloss finishes - contact us for more information.