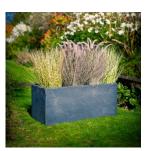

## **VIOLA GRP PLANTER**

Product Code: SFD615

## PRODUCT DESCRIPTION

The Viola Planter mould was taken from a large piece of slate making the finished effect look very realistic. Therefore you can have the look of a heavy stone planter but with all the benefits of GRP.

Glass Reinforced Plastic ensures they are strong, durable, frost proof, rust proof, yet also light weight.

Also available in any RAL colour matt, satin or gloss finishes - contact us for more information.