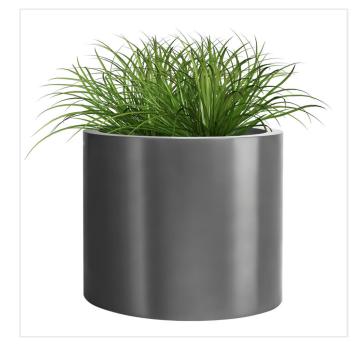

## **CONIFER GRP PLANTER**

Product Code: SFD616

## **PRODUCT DESCRIPTION**

The Conifer GRP Planter comes in a wide variety of diameters and heights, making it perfect to fit any space, indoors or out. Contact us for more size options. As they are made from lightweight GRP, even the largest sizes are easily positioned.

They are available in any RAL colour matt, satin or gloss finishes - contact us for more information.

## SPECIFICATIONS

| Weight   | 220.00 kg                      |
|----------|--------------------------------|
| Height   | 600mm                          |
| Diameter | 500mm                          |
| Fixing   | Surface Mounted                |
| Material | GRP (Glass Reinforced Plastic) |
| Colour   | Galvanised                     |