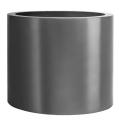

## **CONIFER GRP PLANTER**

Product Code: SFD616

## **PRODUCT DESCRIPTION**

The Conifer GRP Planter comes in a wide variety of diameters and heights, making it perfect to fit any space, indoors or out. Contact us for more size options. As they are made from lightweight GRP, even the largest sizes are easily positioned.

## SPECIFICATIONS

| Weight   | 220.00 kg                      |
|----------|--------------------------------|
| Height   | 600mm                          |
| Diameter | 500mm                          |
| Fixing   | Surface Mounted                |
| Material | GRP (Glass Reinforced Plastic) |
| Colour   | Galvanised                     |