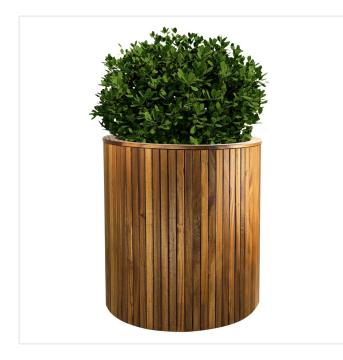

## **PRODUCT DESCRIPTION**

The Cyclamen Timber Planter is a magnificent cylindrical planter made from Glass Reinforced Plastic (GRP) which is then clad in hardwood. Choose from a wide variety of hardwoods, sustainably sourced (FSC) certified, to complete the look (contact us to discuss options). The choice of hardwood timber includes Sapele, Iroko, Cumaru and Western Red Cedar. Other timbers can be sourced. Each planter is handmade to order once the timber has been specified.

The Cyclamen Planter can be made in a variety of sizes and is a great piece of street furniture or perfect for the larger garden.

The Cyclamen planter is made at 1000mm diameter as standard but can also be made at 1200mm diameter if requested.

Heights of the planter start at 400mm high and with a 1000mm diameter the height can go up to 1200mm high. With a diameter of 1200mm the height can go up to 1000mm

The hardwood for the planter can be oiled, stained or lacquered. We would recommend oil for exterior planters and fire retardant lacquer for interior projects.