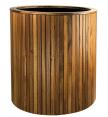

## **PRODUCT DESCRIPTION**

The Cyclamen Timber Planter is a magnificent cylindrical planter made from Glass Reinforced Plastic (GRP) which is then clad in hardwood. Choose from a wide variety of hardwoods, sustainably sourced (FSC) certified, to complete the look (contact us to discuss options). The choice of hardwood timber includes Sapele, Iroko, Cumaru and Western Red Cedar. Other timbers can be sourced. Each planter is handmade to order once the timber has been specified.

The Cyclamen Planter can be made in a variety of sizes and is a great piece of street furniture or perfect for the larger garden.

The Cyclamen planter is made at 1000mm diameter as standard but can also be made at 1200mm diameter if requested.

Heights of the planter start at 400mm high and with a 1000mm diameter the height can go up to 1200mm high. With a diameter of 1200mm the height can go up to 1000mm

The hardwood for the planter can be oiled, stained or lacquered. We would recommend oil for exterior planters and fire retardant lacquer for interior projects.