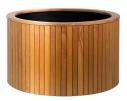

## **PRODUCT DESCRIPTION**

The Cyclamen Timber Planter is a magnificent cylindrical planter made from Glass Reinforced Plastic (GRP) which is then clad in hardwood. Choose from a wide variety of hardwoods, sustainably sourced (FSC) certified, to complete the look (contact us to discuss options). The choice of hardwood timber includes Sapele, Iroko, Cumaru and Western Red Cedar. Other timbers can be sourced. Each planter is handmade to order once the timber has been specified.

The Cyclamen Planter can be made in a variety of sizes and is a great piece of street furniture or perfect for the larger garden.

The Cyclamen planter is made at 1000mm diameter as standard but can also be made at 1200mm diameter if requested.

Heights of the planter start at 400mm high and with a 1000mm diameter the height can go up to 1200mm high. With a diameter of 1200mm the height can go up to 1000mm

The hardwood for the planter can be oiled, stained or lacquered. We would recommend oil for exterior planters and fire retardant lacquer for interior projects.