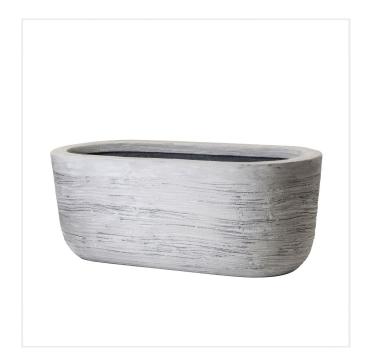

## **ORGANIC GRP PLANTER**

Product Code: SFD620

AVAILABLE COLOURS

## PRODUCT DESCRIPTION

The Organic GRP trough planter is an elegantly designed, organic-shaped planter that adds a touch of sophistication to any space, whether it's indoors or outdoors. The Organic GRP planter is available in a range of natural colours and finishes, allowing you to achieve the desired organic look while enhancing the aesthetic appeal of your room or garden.

Whether you're looking to elevate your interior decor or add charm to your outdoor setting, the Organic GRP planter is an ideal choice for adding elegance and natural beauty to your space.

Manufactured from Glass Reinforced Plastic (GRP) (aka fibreglass), they are strong, hardwearing, durable, frost-proof, rust-proof and light weight. Not to be confused with fibre-clay.