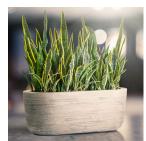

## PRODUCT DESCRIPTION

The Organic GRP trough planter is an elegantly designed, organic-shaped planter that adds a touch of sophistication to any space, whether it's indoors or outdoors. The Organic GRP planter is available in a range of natural colours and finishes, allowing you to achieve the desired organic look while enhancing the aesthetic appeal of your room or garden.

Whether you're looking to elevate your interior decor or add charm to your outdoor setting, the Organic GRP planter is an ideal choice for adding elegance and natural beauty to your space.

Manufactured from Glass Reinforced Plastic (GRP) (aka fibreglass), they are strong, hardwearing, durable, frost-proof, rust-proof and light weight. Not to be confused with fibre-clay.