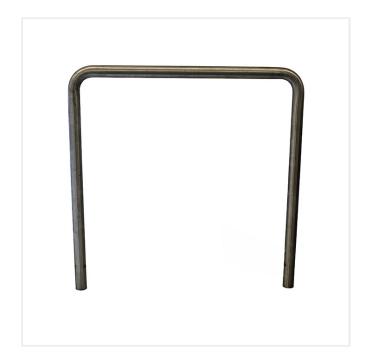

## PRODUCT DESCRIPTION

Part of our limited stock range - Available at a reduced price - Only a small number remain so act fast for this bargain.

This wide stainless steel cycle stand provides multiple locking points for bikes.

This design can also be used for other functions such as creating a barrier around a doorway.