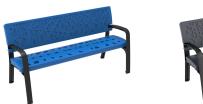

## PRODUCT DESCRIPTION

Maverik Seat is a plastic bench made from high quality polyethylene that is treated with UV and antigrafitti protections. Polyethylene requires little maintenance and has a high resistance to damage. The seat and backrest have recess patterns that create a visual interest.

Easy assembly with stainless steel screws and surface mounted installation.

Standard size of 1700 x 742 x 830 mm

Available in a range of colours:

- RAL 1021 Yellow As standard
- RAL 5004 Cobalt
- RAL 3020 Red
- RAL 7021 Black Grey
- RAL 5005 Blue
- RAL 6029 Green
- RAL 2004 Orange
- RAL 8017 Brown
- RAL 1026 Acid Green