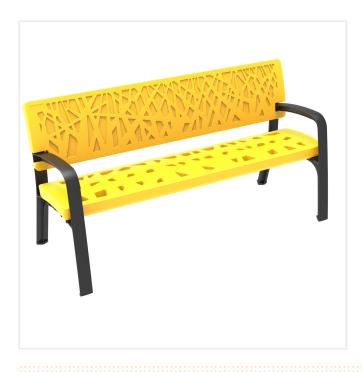

## **MAVERIK PLASTIC SEAT**

Product Code: SFD275

## PRODUCT DESCRIPTION

Maverik Seat is a plastic bench made from high quality polyethylene that is treated with UV and antigrafitti protections. Polyethylene requires little maintenance and has a high resistance to damage. The seat and backrest have recess patterns that create a visual interest.

Easy assembly with stainless steel screws and surface mounted installation.

Standard size of 1700 x 742 x 830 mm

Available in a range of colours:

- RAL 1021 Yellow As standard
- RAL 5004 Cobalt
- RAL 3020 Red
- RAL 7021 Black Grey
- RAL 5005 Blue
- RAL 6029 Green
- RAL 2004 Orange
- RAL 8017 Brown
- RAL 1026 Acid Green