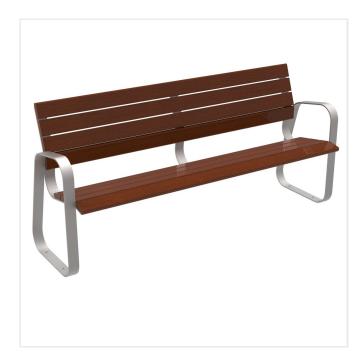

## MARINA MAR TIMBER AND STAINLESS STEEL SEAT

Product Code: SFD279

## PRODUCT DESCRIPTION

Marina Mar Timber and Stainless Steel Seat has a modern curved frame design. The legs and armrests are a continuous loop, and the backrest is secured with curved supports. The frame is made from AISI 316 stainless steel. The timber slats are are made of FSC certified Guinea wood, with 8 slats in total.

## **SPECIFICATIONS**

| Weight   | 60.00 kg                |
|----------|-------------------------|
| Length   | 1920mm                  |
| Width    | 601mm                   |
| Height   | 885mm                   |
| Fixing   | Surface Mounted         |
| Material | Stainless Steel, Timber |
| Colour   | Galvanised              |
|          |                         |