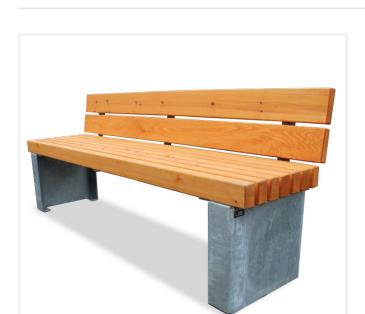

## PRODUCT DESCRIPTION

The Cruise Seat is ideal for public parks, schools, and a variety of other outdoor public spaces.

As Standard the Cruise Seat is manufactured from 5mm mild steel and then hot dipped galvanised to BS EN ISO 1461:2009. Clad in Softwood timber slats, treated with an external stain to increase the lifespan of the timbers, the bench is surface mounted.

## **SPECIFICATIONS**

| Weight   | 75.00 kg        |
|----------|-----------------|
| Length   | 1800mm          |
| Width    | 550mm           |
| Height   | 775mm           |
| Fixing   | Surface Mounted |
| Material | Steel, Timber   |
| Colour   | Galvanised      |
|          |                 |