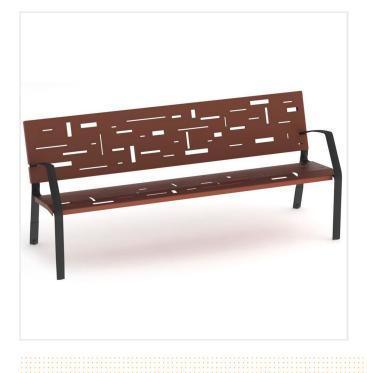

## ASTRACT SEAT

Product Code: SFD271

## **PRODUCT DESCRIPTION**

Astract Cast Iron Seat is manufactured from ductile cast iron legs painted in grey hammer. The seat and backrest are made from perforated sheet steel, galvanised and painted. The Jones Bench has a decorative abstract design.

The Astract Seat is ideal for heavy use areas offering a modern feel to any project.