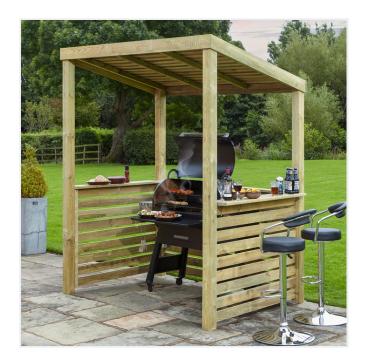

## **BONDI BARBECUE SHELTER**

Product Code: SFD9R2

## PRODUCT DESCRIPTION

The Bondi Barbecue Shelter is perfect for lighting the grill through all weathers. Get cooking outside in the garden whether entertaining or just fancy a change from the kitchen.

- Provides shelter and shade whilst cooking
- Handy side shelves
- Fits barbecues up to 1700mm wides
- · Pressure treated against rot
- Natural timber finish