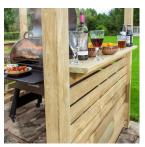

## PRODUCT DESCRIPTION

The Bondi Barbecue Shelter is perfect for lighting the grill through all weathers. Get cooking outside in the garden whether entertaining or just fancy a change from the kitchen.

- Provides shelter and shade whilst cooking
- Handy side shelves
- Fits barbecues up to 1700mm wides
- · Pressure treated against rot
- Natural timber finish