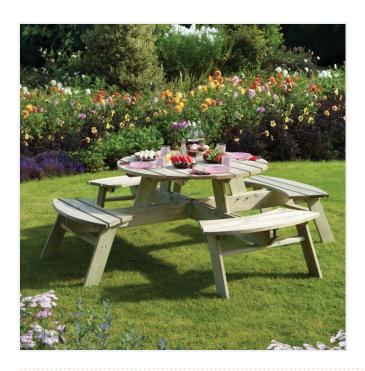

## PRODUCT DESCRIPTION

The Georgia Picnic Table is perfect for sitting out and dining in the garden, especially during the summer months. Treat the family to dinner outside, or invite friends over to make it a garden party.

- Round table design
- Seats up to 8 people
- Sturdy construction
- Can be painted or stained if desired
- Pressure treated to protect against rot
- Natural timber finish
- Easy two person assembly
- Comprehensive instructions and all fittings included