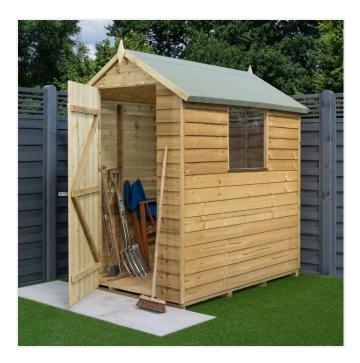

## PRODUCT DESCRIPTION

The Overlap Pressure Treated Shed is a traditional style timber shed that's great for garden storage.

- 8mm Overlap cladding
- · Solid board floor and roof
- Single door
- One fixed Styrene glazed window can be position on either side of shed
- Double purlin roof supports for additional strength
- · Pressure treated against rot
- Natural timber finish
- Mineral roofing felt