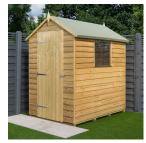

## PRODUCT DESCRIPTION

The Overlap Pressure Treated Shed is a traditional style timber shed that's great for garden storage.

- 8mm Overlap cladding
- · Solid board floor and roof
- Single door
- One fixed Styrene glazed window can be position on either side of shed
- Double purlin roof supports for additional strength
- · Pressure treated against rot
- Natural timber finish
- Mineral roofing felt