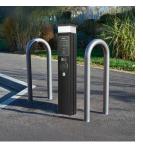

## **PRODUCT DESCRIPTION**

Electric Cars are gaining popularity and this means more charging units are needed on car parks, at service stations, and on residential streets.

The Electric Vehicle Charging Unit Protector is essential for keeping the charging units safe from damage.

Manufactured from 50mm Diamenter steel tube. Galvanised finish.

Can be surface mounted or root fixed.