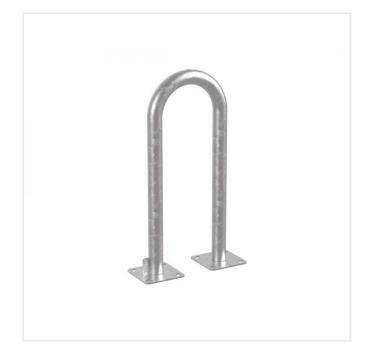

## **PRODUCT DESCRIPTION**

Electric Cars are gaining popularity and this means more charging units are needed on car parks, at service stations, and on residential streets.

The Electric Vehicle Charging Unit Protector is essential for keeping the charging units safe from damage.

Manufactured from 50mm Diamenter steel tube. Galvanised finish.

Can be surface mounted or root fixed.

## **SPECIFICATIONS**

| Weight   | 100.00 kg  |
|----------|------------|
| Width    | 300mm      |
| Height   | 870mm      |
| Diameter | 50mm       |
| Fixing   | Root Fixed |
| Material | Steel      |
| Colour   | Galvanised |