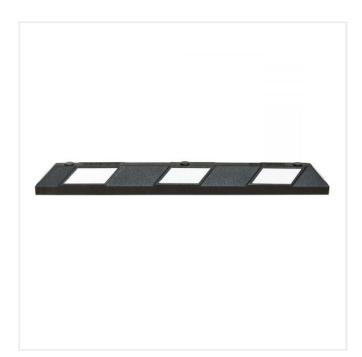

## PRODUCT DESCRIPTION

Protective Wheel Stops are necessary for forcing vehicles to come to a complete stop when parking. This is important for car parking spaces that offer charging ports for electric vehicles, as it protects the charging port from being accidentaly damaged by the vehicles intending to use it.

Manufactured from highly compressed recycled rubber for a long service life. Is made in a standard black rubber with white reflective panels for increased visibility. Also include covers for the fixing bolt holes. Fixing bolts included.

## Dimensions (L x W x H):

550 x 150 x 100mm 900 x 150 x 100mm 1,200 x 150 x 100mm 1,800 x 150 x 100mm