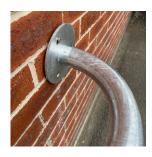

## SHEFFIELD WALL RAIL

Product Code: SFD457

## **PRODUCT DESCRIPTION**

The Sheffield Wall Rail is a simple wall mounted steel tube rail. It is an effective option for securing bicycles or motorbikes. It can also be used as a hand rail, or a dog leash point.

The Sheffield Wall Rail is galvanised as standard and can be powder coated in any RAL colour. Please contact the team to discuss your options. For powder coating the lead time will be 5-7 days.

We are able to provide matching bollards and benches to create a family of products in one area.