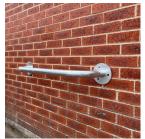

## SHEFFIELD WALL RAIL

Product Code: SFD457

## **PRODUCT DESCRIPTION**

The Sheffield Wall Rail is a simple wall mounted steel tube rail. It is an effective option for securing bicycles or motorbikes. It can also be used as a hand rail, or a dog leash point.

The Sheffield Wall Rail is galvanised as standard and can be powder coated in any RAL colour. Please contact the team to discuss your options. For powder coating the lead time will be 5-7 days.

We are able to provide matching bollards and benches to create a family of products in one area.