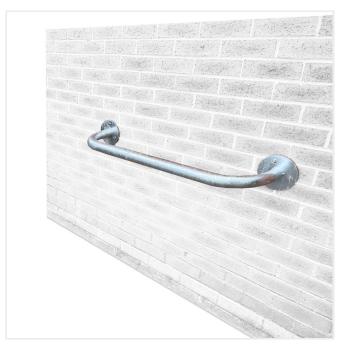

## SHEFFIELD WALL RAIL

Product Code: SFD457

## **PRODUCT DESCRIPTION**

The Sheffield Wall Rail is a simple wall mounted steel tube rail. It is an effective option for securing bicycles or motorbikes. It can also be used as a hand rail, or a dog leash point.

The Sheffield Wall Rail is galvanised as standard and can be powder coated in any RAL colour. Please contact the team to discuss your options. For powder coating the lead time will be 5-7 days.

We are able to provide matching bollards and benches to create a family of products in one area.