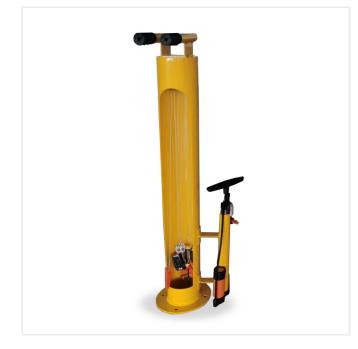

## **PRODUCT DESCRIPTION**

The Bike Repair Station has been designed with bikes in mind. The handles at the top of the unit offer a stable position for the bike while working on it. The Bike Repair Station can be fixed down using M10 Expansion bolts to a secure foundation. As standard the Bike Repair Station is galvanised and powder coated yellow and supplied with a pump and a set of tools. Tools comprise of;

- Wrench
- Cross head screwdriver
- Flathead screwdriver
- Hex key set
- Tyre levers
- Tyre pump

We would recommend installing the Bike Repair Stations in secure private spaces such as residential car parks, cycle hubs and offices.