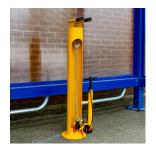

## **PRODUCT DESCRIPTION**

The Bike Repair Station has been designed with bikes in mind. The handles at the top of the unit offer a stable position for the bike while working on it. The Bike Repair Station can be fixed down using M10 Expansion bolts to a secure foundation. As standard the Bike Repair Station is galvanised and powder coated yellow and supplied with a pump and a set of tools. Tools comprise of;

- Wrench
- Cross head screwdriver
- Flathead screwdriver
- Hex key set
- Tyre levers
- Tyre pump

We would recommend installing the Bike Repair Stations in secure private spaces such as residential car parks, cycle hubs and offices.