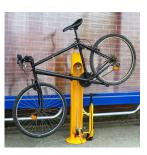

## **PRODUCT DESCRIPTION**

The Bike Repair Station has been designed with bikes in mind. The handles at the top of the unit offer a stable position for the bike while working on it. The Bike Repair Station can be fixed down using M10 Expansion bolts to a secure foundation. As standard the Bike Repair Station is galvanised and powder coated yellow and supplied with a pump and a set of tools. Tools comprise of;

- Wrench
- Cross head screwdriver
- Flathead screwdriver
- Hex key set
- Tyre levers
- Tyre pump

We would recommend installing the Bike Repair Stations in secure private spaces such as residential car parks, cycle hubs and offices.