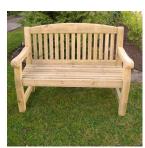

## **SEBASTIAN SEAT**

Product Code: SFD201

## PRODUCT DESCRIPTION

The Sebastian Seat is a UK manufactured timber bench that can seat up to 3 people.

This is a quality yet simple product that fits into most environments satisfying the need for seating space in public or private outdoor areas. Great for pubs and beer gardens as light enough to be moved around as needed.

This 6ft seat has a comfortable backrest and armrests at both ends to assist with sitting and rising.

The timbers are preasure treated for longevity.

The product is supplied flat packed and requires assembly.