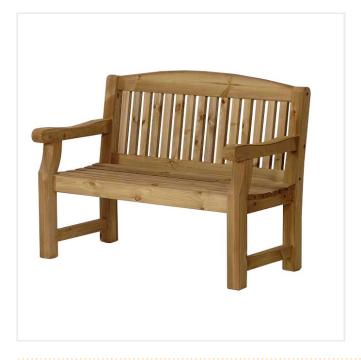

## **SEBASTIAN SEAT**

Product Code: SFD201

## PRODUCT DESCRIPTION

The Sebastian Seat is a UK manufactured timber bench that can seat up to 3 people.

This is a quality yet simple product that fits into most environments satisfying the need for seating space in public or private outdoor areas. Great for pubs and beer gardens as light enough to be moved around as needed.

This 6ft seat has a comfortable backrest and armrests at both ends to assist with sitting and rising.

The timbers are preasure treated for longevity.

The product is supplied flat packed and requires assembly.