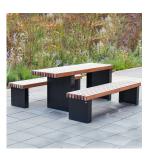

## **CRUISE PICNIC SET**

Product Code: SFD245/PS

## PRODUCT DESCRIPTION

The Cruise Table when combined with cruise seating helps to create attractive outdoor spaces – ideally suited to public parks and educational establishments, although it can be used in a variety of outdoor public spaces. Manufactured from 5mm mild steel and then hot dipped galvanised to BS EN ISO 1461:2009. Clad in timber slats, the picnic set is treated with an external stain to increase the lifespan of the timbers, the bench is surface mounted and can be powder coated to most BS or RAL colours.

Supplied as standard galvanised with treated softwood timbers.

The price shown is for the table and 2 benches

## **SPECIFICATIONS**

| Length   | 1800mm          |
|----------|-----------------|
| Depth    | 600mm           |
| Height   | 745mm           |
| Fixing   | Surface Mounted |
| Material | Steel, Timber   |
| Colour   | Galvanised      |