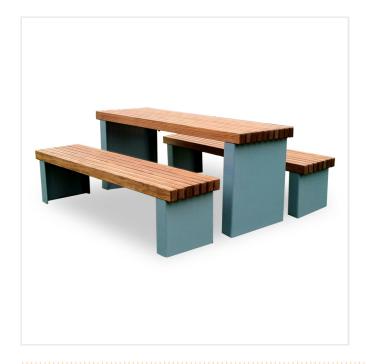

## **CRUISE PICNIC SET**

Product Code: SFD245/PS

## PRODUCT DESCRIPTION

The Cruise Table when combined with cruise seating helps to create attractive outdoor spaces – ideally suited to public parks and educational establishments, although it can be used in a variety of outdoor public spaces. Manufactured from 5mm mild steel and then hot dipped galvanised to BS EN ISO 1461:2009. Clad in timber slats, the picnic set is treated with an external stain to increase the lifespan of the timbers, the bench is surface mounted and can be powder coated to most BS or RAL colours.

Supplied as standard galvanised with treated softwood timbers.

The price shown is for the table and 2 benches

## **SPECIFICATIONS**

| Length   | 1800mm          |
|----------|-----------------|
| Depth    | 600mm           |
| Height   | 745mm           |
| Fixing   | Surface Mounted |
| Material | Steel, Timber   |
| Colour   | Galvanised      |