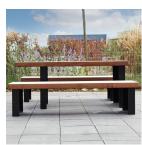

## **CRUISE PICNIC SET**

Product Code: SFD245/PS

## PRODUCT DESCRIPTION

The Cruise Table when combined with cruise seating helps to create attractive outdoor spaces – ideally suited to public parks and educational establishments, although it can be used in a variety of outdoor public spaces. Manufactured from 5mm mild steel and then hot dipped galvanised to BS EN ISO 1461:2009. Clad in timber slats, the picnic set is treated with an external stain to increase the lifespan of the timbers, the bench is surface mounted and can be powder coated to most BS or RAL colours.

Supplied as standard galvanised with treated softwood timbers.

The price shown is for the table and 2 benches

## **SPECIFICATIONS**

| Length   | 1800mm          |
|----------|-----------------|
| Depth    | 600mm           |
| Height   | 745mm           |
| Fixing   | Surface Mounted |
| Material | Steel, Timber   |
| Colour   | Galvanised      |