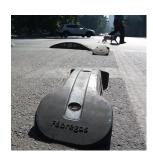

## LARGE BIKE LANE SEPARATOR - "SKATE"

Product Code: Large Bike Lane Separator

## PRODUCT DESCRIPTION

With cycling becoming more and more popular and councils up and down the country catering to this growing demographic, cycle lanes are more indemand than ever. This continental style bike lane separator helps to delineate cycle lanes from vehicular traffic and increases visibility with its painted reflective banding.

The "SKATE" bike lane separator is made from 100% recycled plastic, further boosting its green credentials, and is fully recyclable at end-of-life.

Installation is through chemical plug and stainless screws with threaded rod of 12x150 mm (not included).