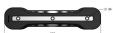

## LARGE BIKE LANE SEPARATOR - "SKATE"

Product Code: Large Bike Lane Separator

## PRODUCT DESCRIPTION

With cycling becoming more and more popular and councils up and down the country catering to this growing demographic, cycle lanes are more indemand than ever. This continental style bike lane separator helps to delineate cycle lanes from vehicular traffic and increases visibility with its painted reflective banding.

The "SKATE" bike lane separator is made from 100% recycled plastic, further boosting its green credentials, and is fully recyclable at end-of-life.

Installation is through chemical plug and stainless screws with threaded rod of 12x150 mm (not included).

## SPECIFICATIONS

| Weight   | 15.00 kg         |
|----------|------------------|
| Length   | 820mm            |
| Width    | 200mm            |
| Height   | 117mm            |
| Fixing   | Surface Mounted  |
| Material | Recycled Plastic |
| Colour   | Galvanised       |