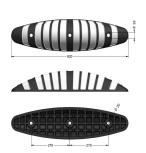

## **SPECIFICATIONS**

| Weight | 15.00 kg   |
|--------|------------|
| Length | 820mm      |
| Width  | 200mm      |
| Height | 130mm      |
| Fixing | Root Fixed |
| Colour | Galvanised |
|        |            |