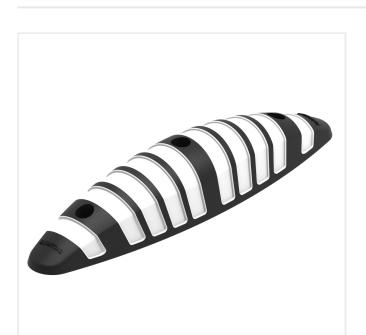

## LARGE BIKE LANE SEPARATOR - "LOOP"

Product Code: Large Bike Lane Separator - "LOOP"

## PRODUCT DESCRIPTION

With cycling becoming more and more popular and councils up and down the country catering to this growing demographic, cycle lanes are more indemand than ever. This continental style bike lane separator helps to delineate cycle lanes from vehicular traffic and increases visibility with its painted reflective banding.

The "LOOP" bike lane separator is made from 100% recycled plastic, further boosting its green credentials, and is fully recyclable at end-of-life.

Installation is through chemical plug and stainless screws with threaded rod of 12x150 mm (not included).