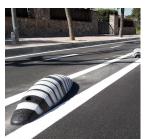

## MEDIUM BIKE LANE SEPARATOR - "LOOP"

Product Code: Medium Bike Lane Separator - "LOOP"

## **PRODUCT DESCRIPTION**

With cycling becoming more and more popular and councils up and down the country catering to this growing demographic, cycle lanes are more indemand than ever. This continental style bike lane separator helps to delineate cycle lanes from vehicular traffic and increases visibility with its painted reflective banding.

The "LOOP" bike lane separator is made from 100% recycled plastic, further boosting its green credentials, and is fully recyclable at end-of-life.

Installation is through chemical plug and stainless screws with threaded rod of 12x150 mm (not included).