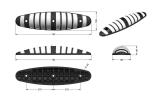

## MEDIUM BIKE LANE SEPARATOR - "LOOP"

Product Code: Medium Bike Lane Separator - "LOOP"

The "LOOP" bike lane separator is made from 100% recycled plastic, further boosting its green credentials, and is fully recyclable at end-of-life.

Installation is through chemical plug and stainless screws with threaded rod of 12x150 mm (not included).

## SPECIFICATIONS

| Weight   | 15.00 kg         |
|----------|------------------|
| Length   | 755mm            |
| Width    | 185mm            |
| Height   | 90mm             |
| Fixing   | Root Fixed       |
| Material | Recycled Plastic |
| Colour   | Galvanised       |