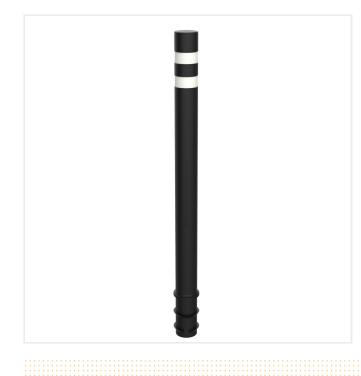

## BARCELONA PU BOLLARD -1400MM

Product Code: SFD482

Set consists of 2 pieces: - Outer ring to anchor to ground - Internal ring for reinforcement of the bollard

## **PRODUCT DESCRIPTION**

The Barcelona bollard is manufactured from durable polyurethane and once mounted in the ground, can regain its verticality even after flexing to 90%. Available in various colours and with dual reflective bands as standard, this bollard is suitable for a variety of urban environments.

## **SPECIFICATIONS**

| Weight   | 20.00 kg     |
|----------|--------------|
| Height   | 1096mm       |
| Diameter | 100mm        |
| Fixing   | Root Fixed   |
| Material | Polyurethane |
| Colour   | Galvanised   |