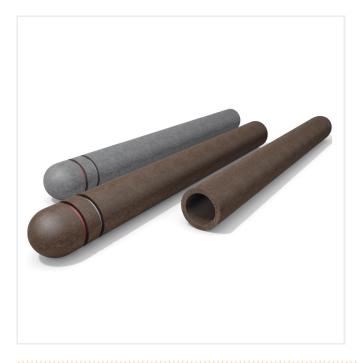

## DOME RECYCLED BOLLARD

Product Code: SFD60

## **PRODUCT DESCRIPTION**

This solid, dome-headed bollard is smart and robust, suitable for anything from parks to city centres. Available with or without routed-in reflectors for additional visibility. Made from 100% recycled plastic.

- Weather resistant
- High breaking strength
- Customisable
- Low Maintenance

## SPECIFICATIONS

| Weight   | 14.00 kg         |
|----------|------------------|
| Length   | 1500mm           |
| Diameter | 150mm            |
| Fixing   | Root Fixed       |
| Material | Recycled Plastic |
| Colour   | Galvanised       |