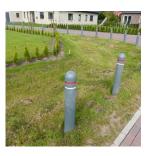

## DOME RECYCLED BOLLARD

Product Code: SFD60

## **PRODUCT DESCRIPTION**

This solid, dome-headed bollard is smart and robust, suitable for anything from parks to city centres. Available with or without routed-in reflectors for additional visibility. Made from 100% recycled plastic.