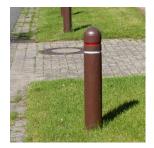

## DOME RECYCLED BOLLARD

Product Code: SFD60

## **PRODUCT DESCRIPTION**

This solid, dome-headed bollard is smart and robust, suitable for anything from parks to city centres. Available with or without routed-in reflectors for additional visibility. Made from 100% recycled plastic.