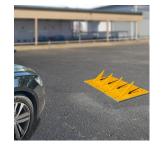

# GATOR TEETH

Product Code: 501.1306.001.NM

#### **Key Features**

- Suited to high volumes of traffic Cars & HGV's
- Solid steel teeth bolted in to steel trough
- Tyre deflating option available
- Variable layout options available
- Heavy duty and fully welded assembly
- Galvanised and Powder coated Yellow.