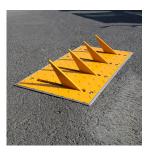

#### **Key Features**

- Suited to high volumes of traffic Cars & HGV's
- Solid steel teeth bolted in to steel trough
- Tyre deflating option available
- Variable layout options available
- Heavy duty and fully welded assembly
- Galvanised and Powder coated Yellow.

#### 3 Unit Trough Dimension:

680mm (Width) x 480mm (depth) x 255mm (height) = Trough Weight: 38kg

**4 Unit Trough Dimension:** 895mm (Width) x 480mm (depth) x 255mm (height) = Trough Weight: 50kg

\*Price is per tooth