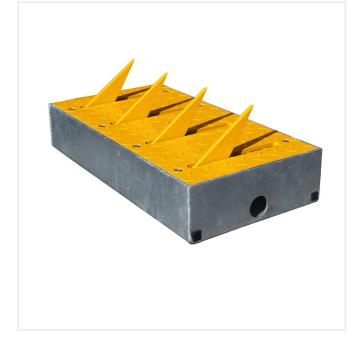

#### **Key Features**

- Suited to high volumes of traffic Cars & HGV's
- Solid steel teeth bolted in to steel trough
- Tyre deflating option available
- Variable layout options available
- Heavy duty and fully welded assembly
- Galvanised and Powder coated Yellow.

#### 3 Unit Trough Dimension:

680mm (Width) x 480mm (depth) x 255mm (height) = Trough Weight: 38kg

**4 Unit Trough Dimension:** 895mm (Width) x 480mm (depth) x 255mm (height) = Trough Weight: 50kg

\*Price is per tooth

### **SPECIFICATIONS**

| Weight | 86.00 kg   |
|--------|------------|
| Length | 680mm      |
| Depth  | 360mm      |
| Height | 130mm      |
| Fixing | Root Fixed |
| Colour | Yellow     |