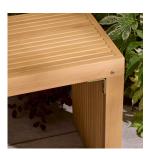

## PRODUCT DESCRIPTION

With a bold and contemporary design, the Kyoto 3 Seat Bench provides comfortable seating with a decorative twist. The unique slatted design adds a modern look to your outdoor or indoor space, and the durable Eucalyptus hardwood construction provides long lasting, stylish seating for up three people.

- Contemporary Slatted Design
- Durable Eucalyptus Hardwood Construction
- Seats Three People
- For Indoor Or Outdoor Use
- Factory Applied Furniture Oil-Based Wood Stain
- Sustainably Sourced Timber, Meeting Stringent Legislation
- Comprehensive Instructions And All Fittings Included