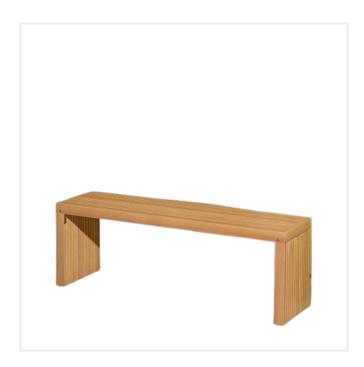

## **KYOTO 3 SEAT BENCH**

Product Code: Kyoto 3 Seat Bench

## PRODUCT DESCRIPTION

With a bold and contemporary design, the Kyoto 3 Seat Bench provides comfortable seating with a decorative twist. The unique slatted design adds a modern look to your outdoor or indoor space, and the durable Eucalyptus hardwood construction provides long lasting, stylish seating for up three people.

- Contemporary Slatted Design
- Durable Eucalyptus Hardwood Construction
- Seats Three People
- For Indoor Or Outdoor Use
- Factory Applied Furniture Oil-Based Wood Stain
- Sustainably Sourced Timber, Meeting Stringent Legislation
- Comprehensive Instructions And All Fittings Included