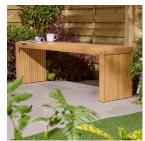

## PRODUCT DESCRIPTION

With a bold and contemporary design, the Kyoto 3 Seat Bench provides comfortable seating with a decorative twist. The unique slatted design adds a modern look to your outdoor or indoor space, and the durable Eucalyptus hardwood construction provides long lasting, stylish seating for up three people.

- Contemporary Slatted Design
- Durable Eucalyptus Hardwood Construction
- Seats Three People
- For Indoor Or Outdoor Use
- Factory Applied Furniture Oil-Based Wood Stain
- Sustainably Sourced Timber, Meeting Stringent Legislation
- Comprehensive Instructions And All Fittings Included