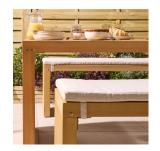

## **PRODUCT DESCRIPTION**

With a unique and contemporary design, the Kyoto 4 Seat Dining Set provides comfortable dining space with a decorative twist. The eye-catching horizontal slatted design of the rectangular table and two benches adds a modern look to any dining space, whether in or outside, and the durable eucalyptus hardwood construction provides long lasting seating for four people to dine together in comfort and style.

- Three Piece Set Comprising of A Table And Two Benches With Cushions
- Contemporary Slatted Design
- Comfortably Seats Four People
- Durable Eucalyptus Hardwood Construction
- UV Treated Cushions In Light Grey
- For Indoor Or Outdoor Use
- Sustainably Sourced Timber, Meeting Stringent Legislation
- Comprehensive Instructions And All Fittings
  Included