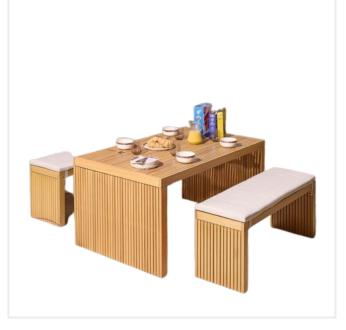

## **PRODUCT DESCRIPTION**

With a unique and contemporary design, the Kyoto 4 Seat Dining Set provides comfortable dining space with a decorative twist. The eye-catching horizontal slatted design of the rectangular table and two benches adds a modern look to any dining space, whether in or outside, and the durable eucalyptus hardwood construction provides long lasting seating for four people to dine together in comfort and style.

- Three Piece Set Comprising of A Table And Two Benches With Cushions
- Contemporary Slatted Design
- Comfortably Seats Four People
- Durable Eucalyptus Hardwood Construction
- UV Treated Cushions In Light Grey
- For Indoor Or Outdoor Use
- Sustainably Sourced Timber, Meeting Stringent Legislation
- Comprehensive Instructions And All Fittings
  Included

## Dimensions

Table: L: 1500mm x D: 900mm x H: 755mm

Bench: L: 1200mm x D: 400mm x H: 500mm