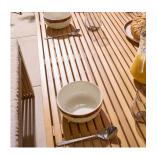

## **PRODUCT DESCRIPTION**

With a unique and contemporary design, the Kyoto 4 Seat Dining Set provides comfortable dining space with a decorative twist. The eye-catching horizontal slatted design of the rectangular table and two benches adds a modern look to any dining space, whether in or outside, and the durable eucalyptus hardwood construction provides long lasting seating for four people to dine together in comfort and style.

- Three Piece Set Comprising of A Table And Two Benches With Cushions
- Contemporary Slatted Design
- Comfortably Seats Four People
- Durable Eucalyptus Hardwood Construction
- UV Treated Cushions In Light Grey
- For Indoor Or Outdoor Use
- Sustainably Sourced Timber, Meeting Stringent Legislation
- Comprehensive Instructions And All Fittings
  Included