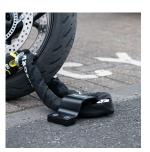

# OXFORD STRIKEFORCE GROUND AND WALL ANCHOR KIT

Product Code: Oxford StrikeForce Ground and Wall Anchor Kit

## PRODUCT DESCRIPTION

The majority of motorcycles are stolen from people's homes, either from a driveway or from inside a garage or shed.

The only way to thwart these thefts is to anchor the motorcycle to an immovable object, which is precisely what the Strikeforce provides.

When fitted to a solid floor or wall, this hardened steel anchor provides a Sold Secure GOLD level of protection.