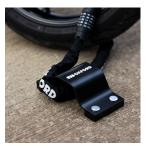

# OXFORD STRIKEFORCE GROUND AND WALL ANCHOR KIT

Product Code: Oxford StrikeForce Ground and Wall Anchor Kit

## PRODUCT DESCRIPTION

The majority of motorcycles are stolen from people's homes, either from a driveway or from inside a garage or shed.

The only way to thwart these thefts is to anchor the motorcycle to an immovable object, which is precisely what the Strikeforce provides.

When fitted to a solid floor or wall, this hardened steel anchor provides a Sold Secure GOLD level of protection.