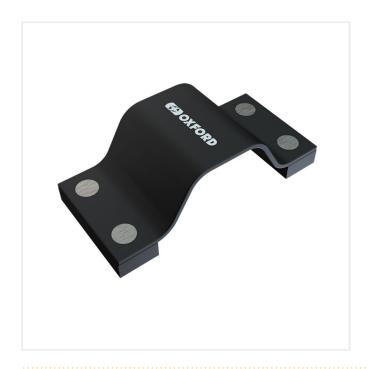

# OXFORD STRIKEFORCE GROUND AND WALL ANCHOR KIT

Product Code: Oxford StrikeForce Ground and Wall Anchor Kit

## PRODUCT DESCRIPTION

The majority of motorcycles are stolen from people's homes, either from a driveway or from inside a garage or shed.

The only way to thwart these thefts is to anchor the motorcycle to an immovable object, which is precisely what the Strikeforce provides.

When fitted to a solid floor or wall, this hardened steel anchor provides a Sold Secure GOLD level of protection.

### **Key Features**

- Sold Secure Ground Anchors GOLD certified
- Hardened steel construction provides a secure anchor point for all Oxford chains (except BEAST 22mm)
- Saw and sledgehammer resistant
- Can be fitted to concrete floors and concrete/brick walls
- The strength of the installation is dependant on the quality of the floor/wall material
- Safety goggles are recommended when installing this product, especially at the drilling stages.
- Insurance company approved