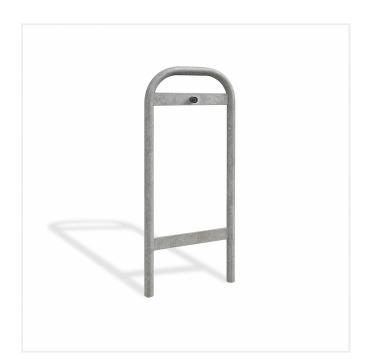

## PRODUCT DESCRIPTION

Steel Door Barriers are an essential addition to any industrial complex where the door opens on a busy thoroughfare.

For an automatic swing door to comply with the guidelines set out in EN16005 every door must have barrier rails protecting the side approach.

A steel door barrier with a rubber bung offers a combination of strength, durability, security, and aesthetic appeal, making it a reliable choice for various door protection needs and meets EN16005 Guidelines.

## **SPECIFICATIONS**

| Weight   | 8.00 kg    |
|----------|------------|
| Width    | 450mm      |
| Height   | 1300mm     |
| Diameter | 42mm       |
| Fixing   | Root Fixed |
| Material | Steel      |
| Colour   | Galvanised |
|          |            |